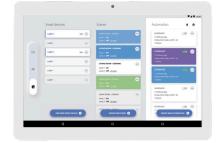

### Automate your life with smart home devices

Switch devices on and off right from the HomeControlHUB dashboard or the dedicated Automation page.

In addition to the manual on/off control the smart home devices can be activated on a calendar schedule set up either by the security professional or the end user; this could be to turn individual devices on and off at specific times or days for example bringing on a lamp in the evening to make the home more welcoming as the occupier returns.

Scenes can also be created to perform a collection of tasks together creating a single control resulting in a group of actions such as switching off all of