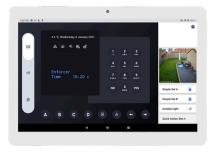

# Complete visibility around your property and the ability to take action

the downstairs lighting when the user goes to bed.

Grab the AndroidTablet and open HomeControlHUB to access your cameras and take action by manually activating the system's loud siren to startle and discourage potential intruders. You can view up to 16 cameras through your tablet for complete peace of mind.