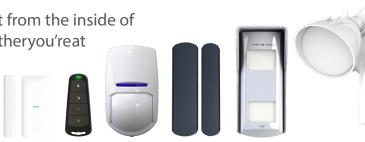

You're in control of your security system, cameras and home automation devices through our innovative product range.

We can protect what matters most from the inside of yourproperty to the perimeter, whether you're at home or away, with our range of apps and smart security solutions.

### Protection at the perimeter

It's not just inside your home that's protected, the system allows devices to be installed across your entire perimeter to cover gardens, outbuildings, drives and more.

Speak to your security installer and they can deliver a system that detects intruders and alerts you via the smart device app, before a break-in can even be attempted. Detection alerts can also be accompanied by short video clips from cameras overlooking the same area when compatible cameras are used.

### More than just security

We can protect you, your family and your home from all types of fire and carbon monoxide gas leaks through our range of safety sensors. Panic buttons can be set up in case of medical issues or emergencies, and our detectors can be programmed to alert you if an elderly relative has not moved about their property for a predetemined amount of time, promoting independent living.