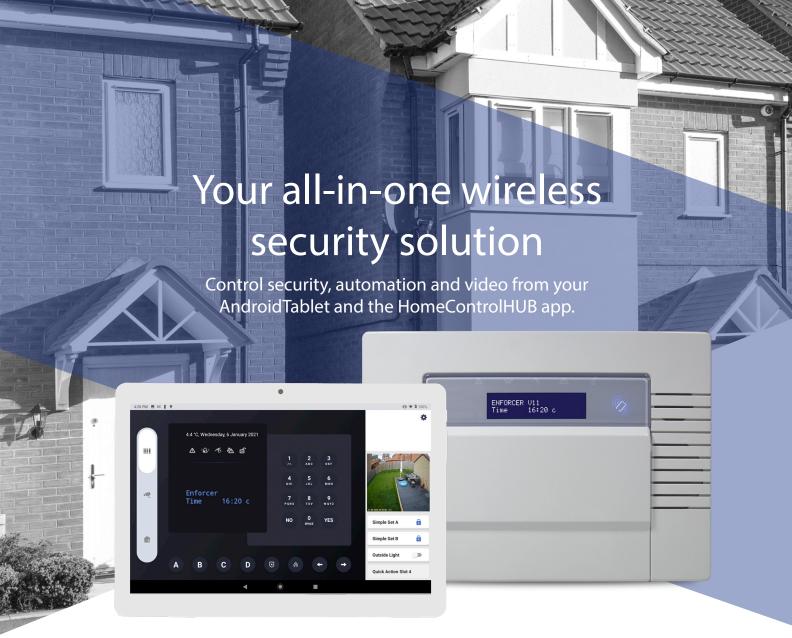

#### Take control with the AndroidTablet and HomeControlHUB

Enjoy a completely unified experience, with the AndroidTablet and HomeControlHUB app.

You can control your security system, cameras and smarthomed evices from one interface, making the concept of convenient control of your entire security and home automation a reality.

# Complete visibility around your property and the ability to take action

the downstairs lighting when the user goes to bed.

Grab the AndroidTablet and open HomeControlHUB to access your cameras and take action by manually activating the system's loud siren to startle and discourage potential intruders. You can view up to 16 cameras through your tablet for complete peace of mind.