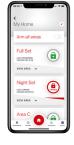

#### Take control with the AndroidTablet and HomeControlHUB

Enjoy a completely unified experience, with the AndroidTablet and HomeControlHUB app.

You can control your security system, cameras and smarthomed evices from one interface, making the concept of convenient control of your entire security and home automation a reality.

# Complete visibility around your property and the ability to take action

the downstairs lighting when the user goes to bed.

Grab the AndroidTablet and open HomeControlHUB to access your cameras and take action by manually activating the system's loud siren to startle and discourage potential intruders. You can view up to 16 cameras through your tablet for complete peace of mind.